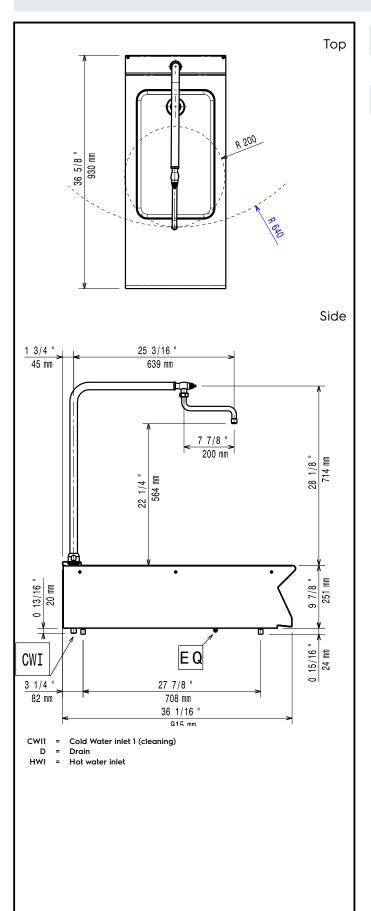

### Water:

Water cold/hot pipe size

**391312 (9SUNDQ00Q)** 1/2"

#### **Key Information:**

External dimensions, Width: 400 mm External dimensions, Depth: 930 mm External dimensions, Height: 250 mm

**Net weight:** ISO 9001; ISO 14001 kg

Modular Cooking Range Line 900XP Worktop with 1/1 GN well, 400 mm