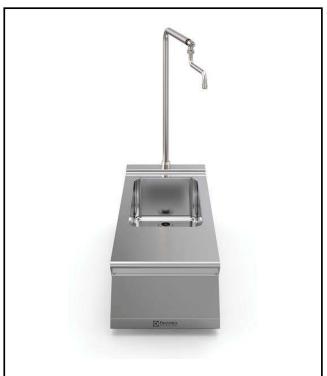

#### Item No.

930mm deep unit with 1,5mm thick AISI 304 stainless steel worktop and exterior panels in Stainless Steel with Scotch Brite finishing.

AISI 304 well, Imm-thick and 150mm deep with GN 1/1 dimensions. Features tap with hot and cold water knobs and right-angled side edges to allow flush fitting joints between units, eliminating gaps and possible dirt traps.

#### **Main Features**

- Well with GN1/1 dimension, 150mm deep.
- Can be installed on neutral base, refrigerated base, cantilever and bridge installation.
- Suitable for countertop installation.
- Tap with water column and knobs.

#### Construction

- Model has right-angled side edges to allow flush fitting joints between units, eliminating gaps and possible dirt traps.
- All exterior panels in Stainless Steel with Scotch Brite finishing.
- Unit is 930 mm deep to give a larger working surface area.
- AISI 304 stainless steel worktop, 1,5mm thick.
- AISI 304 well, 1mm-thick.